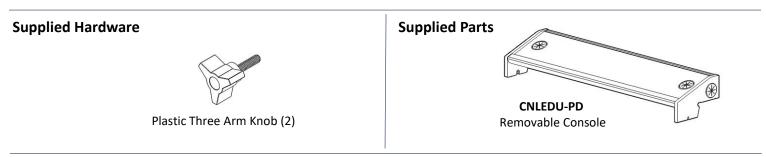

## **CNLEDU-PD** Console for EDU-PD Teaching Multimedia Station

This document shows how to mount and dismount the console from the EDU-PD Teaching Multimedia Station. As well as how to remove the wedge panel from the console.