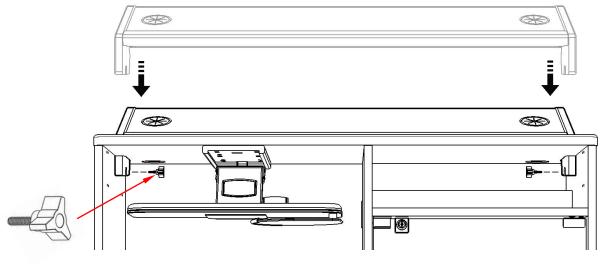

Note: If you cannot understand these instructions or are concerned about safety of the installation, contact a qualified contractor or contact AVFI at 1-866-405-0655

Insert the Console into the Plastic slots and tighten the plastic knobs on both sides.

Reverse the procedure to mount back the console

**4** To remove front console wedge panel, pull firm and evenly by holding the panel from the grommet holes. The fasteners will unlock.

Push in the same manner to reattach the panel.