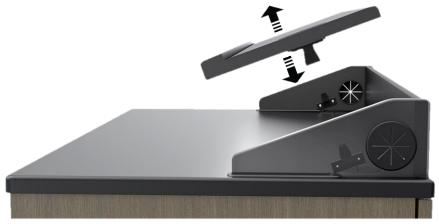

Reverse the procedure to mount back the console

**4** To remove front console wedge panel, pull firm and evenly by holding the panel from the grommet holes. The fasteners will unlock.

Push in the same manner to reattach the panel.